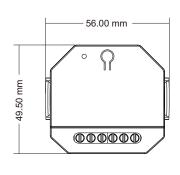

| Environment             |                     |
|-------------------------|---------------------|
| Operation temperature   | Ta: -30 °C ~ +55 °C |
| Case temperature (Max.) | Tc: +85°C           |
| IP rating               | IP20                |
| Package                 |                     |
| Size                    | L60x W60 x H40mm    |
| Gross weight            | 0.061kg             |
|                         |                     |
|                         |                     |

#### Mechanical Structures and Installations