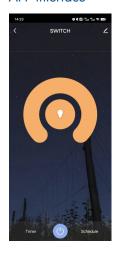

## APP interface

#### Switch Interface

Touch on/off key to turn on or off light.

The Timer can be set to automatically turn on or off lights for the next 24 hours

The schedule can be add multiple timers to turn on or off the lights according to different times.