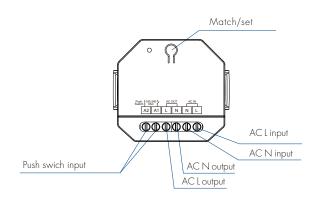

#### Mechanical Structures and Installations

## Wiring diagram

Self reset switch:

Short press, turn on the light;

Short press again, turn off the light.

Note:

The MAX. surge current of the switch is 120A.

When connecting multiple capacitive (LED power supplies) or inductive loads, the sum of the surge currents can not exceed its maximum value.

## System wiring