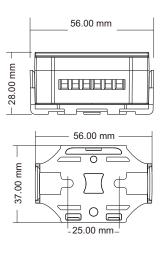

| Environment             |                     |
|-------------------------|---------------------|
| Operation temperature   | Ta: -30 °C ~ +55 °C |
| Case temperature (Max.) | Tc: +85°C           |
| IP rating               | IP20                |
| Package                 |                     |
| Size                    | L60x W60 x H40mm    |
| Gross weight            | 0.061kg             |
|                         |                     |
|                         |                     |

#### Mechanical Structures and Installations

#### Installation method