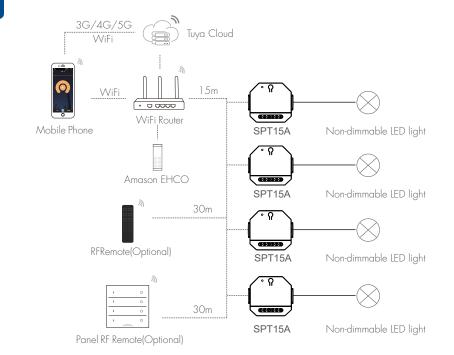

## System wiring

## Note:

- 1. The above distance is measured in spacious (no obstacle) environment, Please refer to the actual test distance before installation.
- 2. Please check if the WiFi router net in 2.4G band, the 5G band is not available, and do not hide your router network.
- 3. Please keep the distance between devices and router close, and check the WiFi signals.
- 4. WiFi signal strength detection: open the main interface of socials, click device interface, click "check device network" for testing.