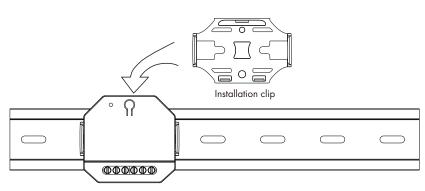

|                                                       |
| Warranty             | 2 years                                               |
|                      |                                                       |

| Environment             |                     |
|-------------------------|---------------------|
| Operation temperature   | Ta: -30 °C ~ +55 °C |
| Case temperature (Max.) | Tc: +85°C           |
| IP rating               | IP20                |
| Package                 |                     |
| Size                    | L60x W60 x H40mm    |
| Gross weight            | 0.061kg             |
|                         |                     |
|                         |                     |

#### Mechanical Structures and Installations







#### Installation method



#### Note:

- 1. The installation must be installed or removed by a professional electrician.
- 2. Please keep the device out of the reach of children.
- 3. Please keep away from water, humid or hot environment.
- 4. The device should be kept away from strong signal sources (such as microwave ovens) to avoid signal interruption and cause the device not to work properly.
- 5. Avoid placing the device close to or near high-density materials (such as metal, concrete walls, etc.), which will reduce or block the wireless signal.

User Manual Ver 1.0.0 — 1 — 1

## Wiring diagram



Self reset switch:

Short press, turn on the light;

Short press again, turn off the light.

Note:

The MAX. surge current of the switch is 120A.

When connecting multiple capacitive (LED power supplies) or inductiv