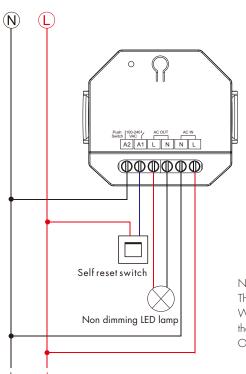

## Wiring diagram

Self reset switch:

Short press, turn on the light;

Short press again, turn off the light.

Note:

The MAX. surge current of the switch is 120A.

When connecting multiple capacitive (LED power supplies) or inductive loads, the sum of the surge currents can not exceed its maximum value.

Otherwise, long-term use may cause product damage.